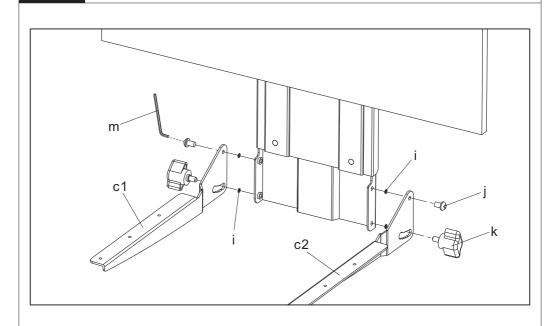

# **Step 2** Connecting the Tray Supportors to Vertical Board

### Step 3

### Attaching the Keyboard Tray to Tray Supportors