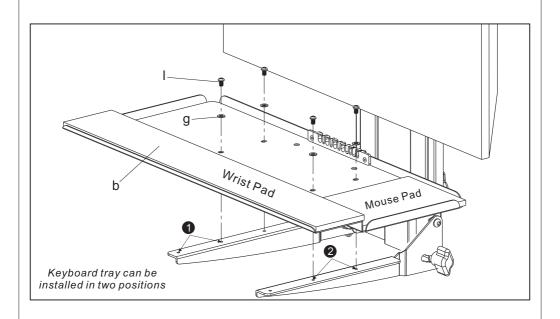

t mounting, or incorrect use of this product.

### **Supplied Parts List**







(1)Vertical Board-a

(1)Keyboard Tray-b

(1)Tray Supportor-c1

(1)Tray Supportor-c2









(4)M4x16 Bolt-d

(4)M4x30 Bolt-e

(4)M4 Spacer-f

(8)M4 Washer-g









(4)3mm Spacer-h

(4)Plastic Washer-i

(2)M5x10 Bolt-j

(2)Plastic Knob-k







(1)Allen Key-m

### **Tools Required**

#### **Phillips Screwdriver**



### **CAUTION!**

This keyboard attachment must be securely attached to the monitor with VESA plate. If the mount is not properly installed it may fall, resulting in possible injury and/or damage.

### Step 1 Connecting the Vertical Board to Monitor with VESA Plate



# **Step 2** Connecting the Tray Supportors to Vertical Board



### Step 3

### Attaching the Keyboard Tray to Tray Supportors



# **Step 4** Adjusting the Height and Tilt Angle of Keyboard Tray





# Thank you for choosing our products!