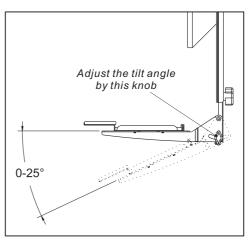

t**







(1)Vertical Board-a

(1)Keyboard Tray-b

(1)Tray Supportor-c1

(1)Tray Supportor-c2









(4)M4x16 Bolt-d

(4)M4x30 Bolt-e

(4)M4 Spacer-f

(8)M4 Washer-g









(4)3mm Spacer-h

(4)Plastic Washer-i

(2)M5x10 Bolt-j

(2)Plastic Knob-k







(1)Allen Key-m

### **Tools Required**

#### **Phillips Screwdriver**



### **CAUTION!**

This keyboard attachment must be securely attached to the monitor with VESA plate. If the mount is not properly installed it may fall, resulting in possible injury and/or damage.

### Step 1 Connecting the Vertical Board to Monitor with VESA Plate



# **Step 2** Connecting the Tray Supportors to Vertical Board



### Step 3

### Attaching the Keyboard Tray to Tray Supportors



# **Step 4** Adjusting the Height and Tilt Angle of Keyboard Tray





# Thank you for choosing our products!