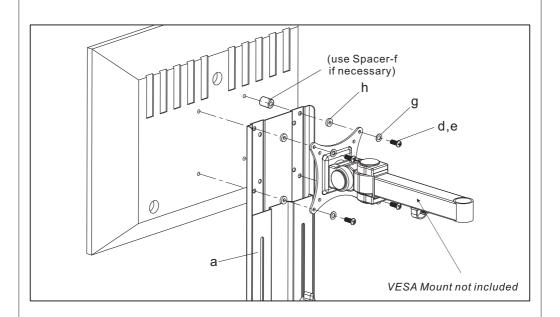

### Step 1 Connecting the Vertical Board to Monitor with VESA Plate

### **Supplied Parts List**

(1)Vertical Board-a

(1)Keyboard Tray-b

(1)Tray Supportor-c1

(1)Tray Supportor-c2

(4)M4x16 Bolt-d

(4)M4x30 Bolt-e

(4)M4 Spacer-f

(8)M4 Washer-g

(4)3mm Spacer-h

(4)Plastic Washer-i

(2)M5x10 Bolt-j

(2)Plastic Knob-k

(1)Allen Key-m