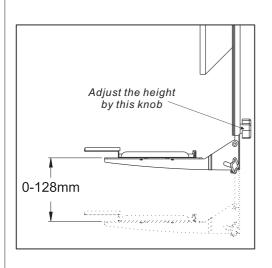

ist**







(1)Vertical Board-a

(1)Keyboard Tray-b

(1)Tray Supportor-c1

(1)Tray Supportor-c2









(4)M4x16 Bolt-d

(4)M4x30 Bolt-e

(4)M4 Spacer-f

(8)M4 Washer-g









(4)3mm Spacer-h

(4)Plastic Washer-i

(2)M5x10 Bolt-j

(2)Plastic Knob-k







(1)Allen Key-m

### **Tools Required**

#### **Phillips Screwdriver**



### **CAUTION!**

This keyboard attachment must be securely attached to the monitor with VESA plate. If the mount is not properly installed it may fall, resulting in possible injury and/or damage.

### Step 1 Connecting the Vertical Board to Monitor with VESA Plate



# **Step 2** Connecting the Tray Supportors to Vertical Board



### Step 3

### Attaching the Keyboard Tray to Tray Supportors



# **Step 4** Adjusting the Height and Tilt Angle of Keyboard Tray





# Thank you for choosing our products!